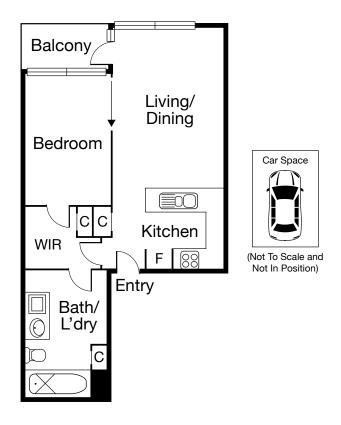

Comprising: Spacious living/dining area with functional kitchen, overlooking panoramic north facing city views, separate bedroom (built-in robes), bathroom with shower over bath, laundry facilities and a good sized balcony.