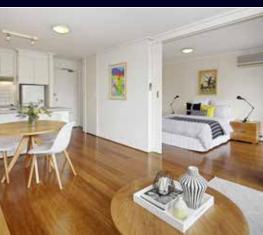

Comprising: Spacious living/dining area with functional kitchen, overlooking panoramic north facing city views, separate bedroom (built-in robes), bathroom with shower over bath, laundry facilities and a good sized balcony.